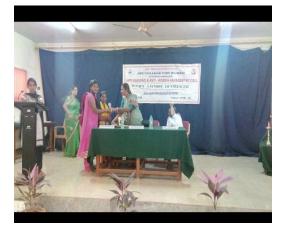

**3.** On 10/02/2018 a special lecture was organized, on 'Woman –A symbol of strength' delivered by Smt. Sumana, Lawyer, Mysore. She explained the purpose of constitution of the Anti-women harassment cell and its function. She gave a complete picture of various exploitations occurring in the society and suggested how to cop up with those problems and available legal protections to women.

### ANTI - RAGGING AND ANTI - WOMEN HARASSMENT CELL REPORT ON "WOMEN A SYMBOL OF STRENGTH"

Anti -Ragging and Anti- Women Harassment and redresses cell of our college organized a special lecture on 10/02/2018.

Principal of our college Prof A G Shivakumar was the president of the programme, the topic the special lecture programme was "women a symbols of strength"

The resource person of the day was Sumana practicing advocate, Mysore. Revanamba B convener Anti- ragging and Anti- women Harassment cell was present in the progromme and the key note address was delivered. In the key note address she addressed the problems faced by the women in present scenario and self defense to the most important initiative to be taken by our self to face the problems. Programme was started by invocation and flouring the frame of swamiji.