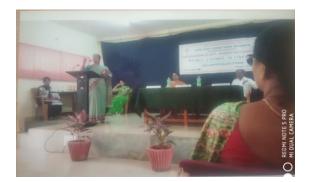

**3.** On 10/02/2018 a special lecture was organized, on 'Woman –A symbol of strength' delivered by Smt. Sumana, Lawyer, Mysore. She explained the purpose of constitution of the Anti-women harassment cell and its function. She gave a complete picture of various exploitations occurring in the society and suggested how to cop up with those problems and available legal protections to women.

### ANTI - RAGGING AND ANTI - WOMEN HARASSMENT CELL REPORT ON "WOMEN A SYMBOL OF STRENGTH"

Anti -Ragging and Anti- Women Harassment and redresses cell of our college organized a special lecture on 10/02/2018.

Principal of our college Prof A G Shivakumar was the president of the programme, the topic the special lecture programme was "women a symbols of strength"

The resource person of the day was Sumana practicing advocate, Mysore. Revanamba B convener Anti- ragging and Anti- women Harassment cell was present in the progromme and the key note address was delivered. In the key note address she addressed the problems faced by the women in present scenario and self defense to the most important initiative to be taken by our self to face the problems. Programme was started by invocation and flouring the frame of swamiji.