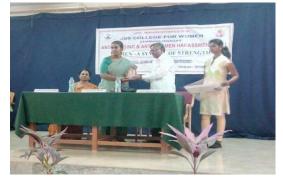

**3.** On 10/02/2018 a special lecture was organized, on 'Woman –A symbol of strength' delivered by Smt. Sumana, Lawyer, Mysore. She explained the purpose of constitution of the Anti-women harassment cell and its function. She gave a complete picture of various exploitations occurring in the society and suggested how to cop up with those problems and available legal protections to women.

### ANTI - RAGGING AND ANTI - WOMEN HARASSMENT CELL REPORT ON "WOMEN A SYMBOL OF STRENGTH"

Anti -Ragging and Anti- Women Harassment and redresses cell of our college organized a special lecture on 10/02/2018.

Principal of our college Prof A G Shivakumar was the president of the programme, the topic the special lecture programme was "women a symbols of strength"

The resource person of the day was Sumana practicing advocate, Mysore. Revanamba B convener Anti- ragging and Anti- women Harassment cell was present in the progromme and the key note address was delivered. In the key note address she addressed the problems faced by the women in present scenario and self defense to the most important initiative to be taken by our self to face the problems. Programme was started by invocation and flouring the frame of swamiji.