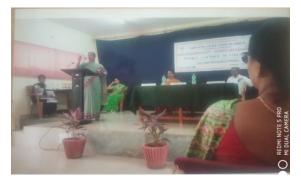

**3.** On 10/02/2018 a special lecture was organized, on 'Woman –A symbol of strength' delivered by Smt. Sumana, Lawyer, Mysore. She explained the purpose of constitution of the Anti-women harassment cell and its function. She gave a complete picture of various exploitations occurring in the society and suggested how to cop up with those problems and available legal protections to women.

### ANTI - RAGGING AND ANTI - WOMEN HARASSMENT CELL REPORT ON "WOMEN A SYMBOL OF STRENGTH"

Anti -Ragging and Anti- Women Harassment and redresses cell of our college organized a special lecture on 10/02/2018.

Principal of our college Prof A G Shivakumar was the president of the programme, the topic the special lecture programme was "women a symbols of strength"

The resource person of the day was Sumana practicing advocate, Mysore. Revanamba B convener Anti- ragging and Anti- women Harassment cell was present in the progromme and the key note address was delivered. In the key note address she addressed the problems faced by the women in present scenario and self defense to the most important initiative to be taken by our self to face the problems. Programme was started by invocation and flouring the frame of swamiji.