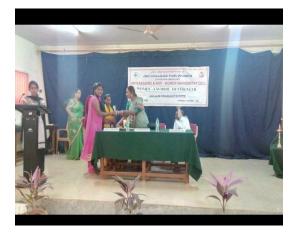

**3.** On 10/02/2018 a special lecture was organized, on 'Woman –A symbol of strength' delivered by Smt. Sumana, Lawyer, Mysore. She explained the purpose of constitution of the Anti-women harassment cell and its function. She gave a complete picture of various exploitations occurring in the society and suggested how to cop up with those problems and available legal protections to women.

### ANTI - RAGGING AND ANTI - WOMEN HARASSMENT CELL REPORT ON "WOMEN A SYMBOL OF STRENGTH"

Anti -Ragging and Anti- Women Harassment and redresses cell of our college organized a special lecture on 10/02/2018.

Principal of our college Prof A G Shivakumar was the president of the programme, the topic the special lecture programme was "women a symbols of strength"

The resource person of the day was Sumana practicing advocate, Mysore. Revanamba B convener Anti- ragging and Anti- women Harassment cell was present in the progromme and the key note address was delivered. In the key note address she addressed the problems faced by the women in present scenario and self defense to the most important initiative to be taken by our self to face the problems. Programme was started by invocation and flouring the frame of swamiji.