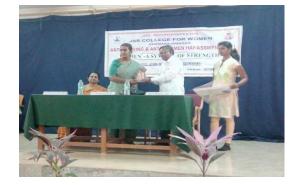

**3.** On 10/02/2018 a special lecture was organized, on 'Woman –A symbol of strength' delivered by Smt. Sumana, Lawyer, Mysore. She explained the purpose of constitution of the Anti-women harassment cell and its function. She gave a complete picture of various exploitations occurring in the society and suggested how to cop up with those problems and available legal protections to women.

### ANTI - RAGGING AND ANTI - WOMEN HARASSMENT CELL REPORT ON "WOMEN A SYMBOL OF STRENGTH"

Anti -Ragging and Anti- Women Harassment and redresses cell of our college organized a special lecture on 10/02/2018.

Principal of our college Prof A G Shivakumar was the president of the programme, the topic the special lecture programme was "women a symbols of strength"

The resource person of the day was Sumana practicing advocate, Mysore. Revanamba B convener Anti- ragging and Anti- women Harassment cell was present in the progromme and the key note address was delivered. In the key note address she addressed the problems faced by the women in present scenario and self defense to the most important initiative to be taken by our self to face the problems. Programme was started by invocation and flouring the frame of swamiji.